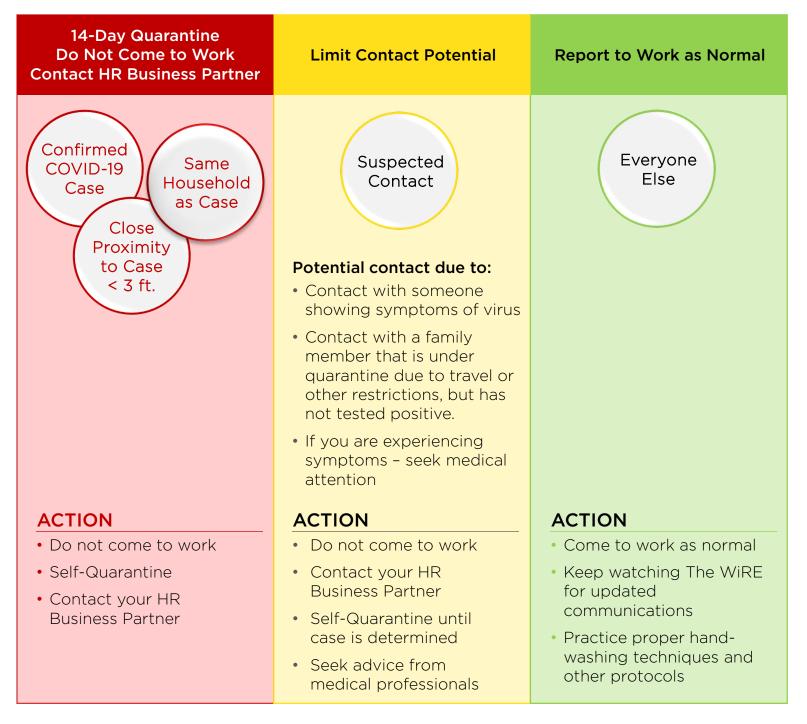

## Coronavirus Attendance Quick Reference Sheet

Thank you all for your increased focus on health and safety procedures in recent weeks. The situation surrounding the coronavirus can cause additional stress and we appreciate your ongoing efforts to minimize anxiety and keep yourselves and your coworkers healthy.

This is a Quick Reference Sheet to help you make the right decisions for you, in line with our coronavirus protocols. As always, if you have specific questions or a specific situation, contact your HR Business Partner.

We continue to monitor the situation and take appropriate action as needed. Keep watching The WiRE for regular updates to protocols.